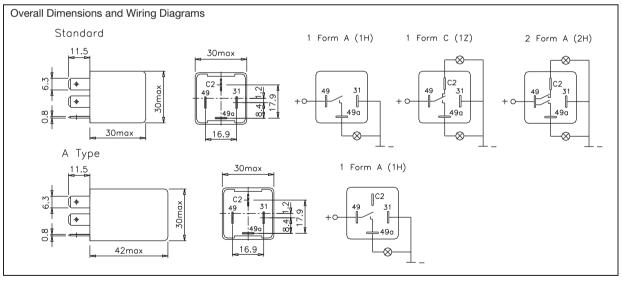

|  |  |
| Power Consumption       | 1.8 W                                       |  |  |
| Ambient Temperature     | -25°C to 85°C operating                     |  |  |
| Weight                  | Standard: 35g; A Type: 42g, approx.         |  |  |

### ORDERING DESIGNATION

| Example: HG4143 /                                        | 012 - | 1H |  |
|----------------------------------------------------------|-------|----|--|
| Model                                                    |       |    |  |
| Nominal Voltage                                          |       |    |  |
| Contact Form<br>1H: 1 Form A; 1Z: 1 Form C; 2H: 2 Form A |       | -  |  |
| Version<br>Nil: Standard; A: A Type                      |       |    |  |

## OVERALL DIMENSIONS AND WIRING DIAGRAMS (mm)



# NOTES

- 1. Custom-made services available with operational quantity. Please let us know your special requirements.
- 2. Specifications subject to change without prior notice.

Willow Technologies Limited Shawlands Court Newchapel Road Lingfield Surrey RH7 6BL England Tel: +44 (0) 1342 835234 Fax: +44 (0) 1342 834306 email: sales@willow.co.uk