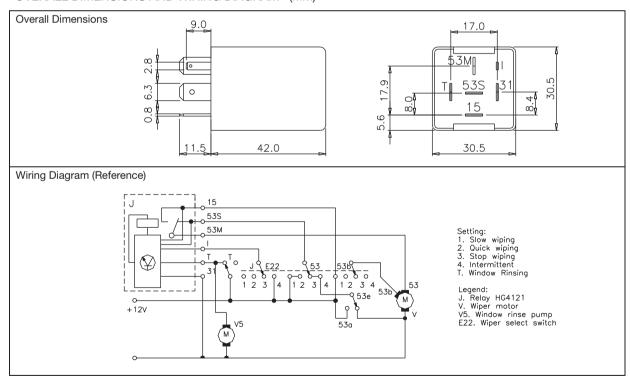

ayout
- Can operate continuously, intermittently or single-action.

# TYPICAL AUTOMOTIVE APPLICATIONS

· Specially for interval wipers

# **CHARACTERISTICS**

| Contact Form        | 1 Form C             |
|---------------------|----------------------|
| Contact Rating      | 40A, 14VDC           |
| Electrical Life     | 10 <sup>5</sup> ops. |
| Nominal Voltage     | 12VDC                |
| Pausing Time        | 6 sec.               |
| Wiping Time         | 3.5 sec.             |
| Power Consumption   | 1.6 W                |
| Ambient Temperature | -40 C to 70 C        |
| Weight              | 62 g, approx.        |

# ORDERING DESIGNATION

|       | Example: | HG4121 |  |
|-------|----------|--------|--|
| Model |          |        |  |

# OVERALL DIMENSIONS AND WIRING DIAGRAM (mm)



# **NOTES**

- 1. Custom-made services available with operational quantity. Please let us know your special requirements.
- 2. Specifications subject to change without prior notice.

Willow Technologies Limited Shawlands Court Newchapel Road Lingfield Surrey RH7 6BL England

Tel: +44 (0) 1342 835234 Fax: +44 (0) 1342 835234 email: sales@willow.co.uk